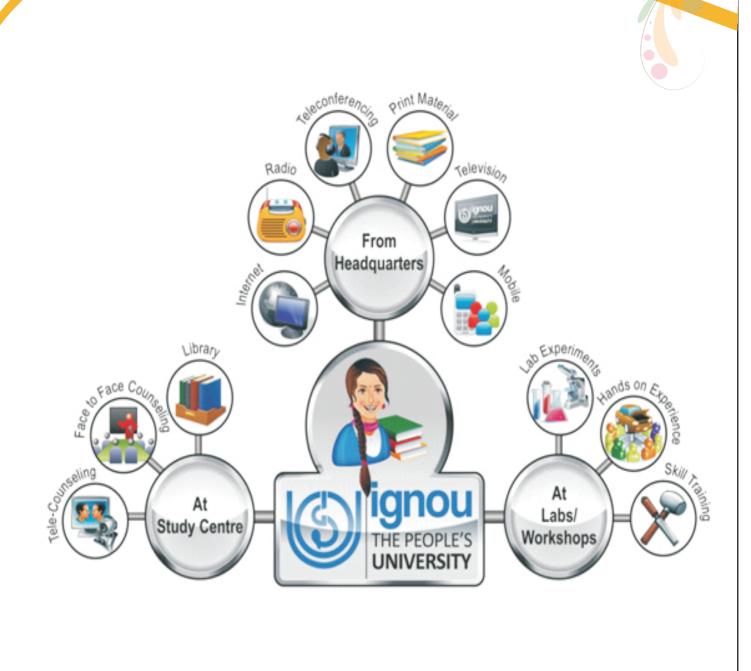

# INSTRUCTIONAL SYSTEM IN IGNOU

The university provides multi-channel, multi-media, teaching/learning packages for instruction and self-learning.

## They are:

(G)(9)

Self-instructional print materials.

Face-to-face counselling.

Practical training at study centres.

Radio and Television broadcasts.

Audio-video material.

Teleconferencing.

Interactive Multi-media CD-ROM.

Gyan Darshan –Educational TV Channel.

Interactive Radio Counselling through Gyan Vani, FM Radio Stations.

Bulk SMS / E-mails.