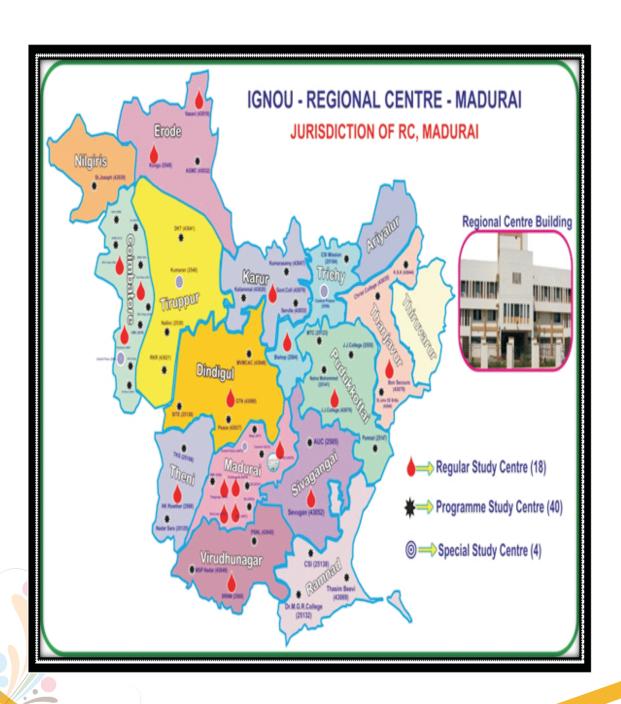

#### **ABOUT REGIONAL CENTRE - MADURAI:**

IGNOU, Regional Centre, Madurai upgraded to a full-fledged Regional Centre in the Year 2008 and the operational jurisdiction of Madurai Regional Centre, covers 16 districts in Southern and Western parts of the state of Tamil Nadu. It has 29 active learners support centres, across the region.

#### THE 16 DISTRICTS OF MADURAI REGION:

Ariyalur, Coimbatore, Dindigul, Erode, Karur, Madurai, Nilgiris, Pudukkottai, Ramanathapuram, Sivaganga, Thanjavur, Theni, Thiruvarur, Trichirappalli, Tirupur, Virudhunagar.

# **FACILITIES AT RC MADURAI**

Seminar Hall Library Computer Lab Gyan Vani FM Radio Station

Teleconferencing EduSat Digital Library MeLT Van